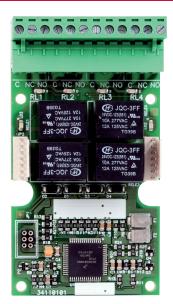

## **TRD-100** 4 Free Contact Relay Output Expansion Card

## Description

The TRD-100 card has been designed to increase the number of relay outputs to DETNOV's CCD-100 range of conventional fire control panels. The TRD-100 card provides four free contact relay outputs with their three corresponding contacts (common, normally opened, normally closed), which may be used to carry out activations by zone in a conventional system. CCD-100 fire control panels are able to host up to three TRD-100 cards, obtaining a total of 12 additional relay outputs.

## **Features**

- o 4 relay outputs
- Up to 3 cards per control panel